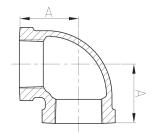

## 90

90° Elbow

| Size         | Inch | 1/8  | 1/4  | 3/8  | 1/2  | 3/4   | 1     | 11/4 | 11/2 |
|--------------|------|------|------|------|------|-------|-------|------|------|
|              | mm   | 6    | 8    | 10   | 15   | 20    | 25    | 32   | 40   |
| Dim.<br>(mm) | Α    | 17.5 | 20.6 | 24.1 | 28.5 | 33.3  | 38.1  | 44.5 | 49.3 |
| Size         | Inch | 2    | 21/2 | 3    | 4    | 5     | 6     | 8    |      |
|              | mm   | 50   | 65   | 80   | 100  | 125   | 150   | 200  |      |
| Dim.<br>(mm) | А    | 57.2 | 68.6 | 78.2 | 96.3 | 114.3 | 130.3 | 162  |      |